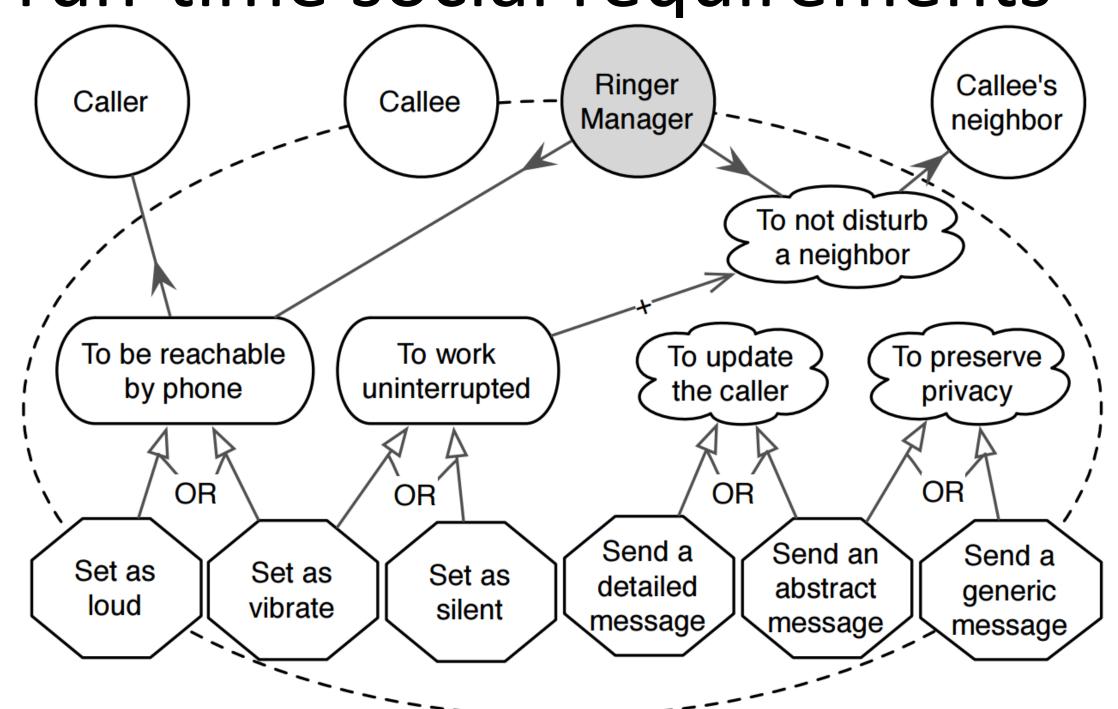

### Ringer Manager: A Social Application

### Innovations & Uniqueness

- Capture design-time social requirements
- Adapt to run-time social requirements

## ARNOR: A Norm-based Approach

- Capture social expectations to serve stakeholders' social requirements
- Determine effects of stakeholders' actions on social expectations