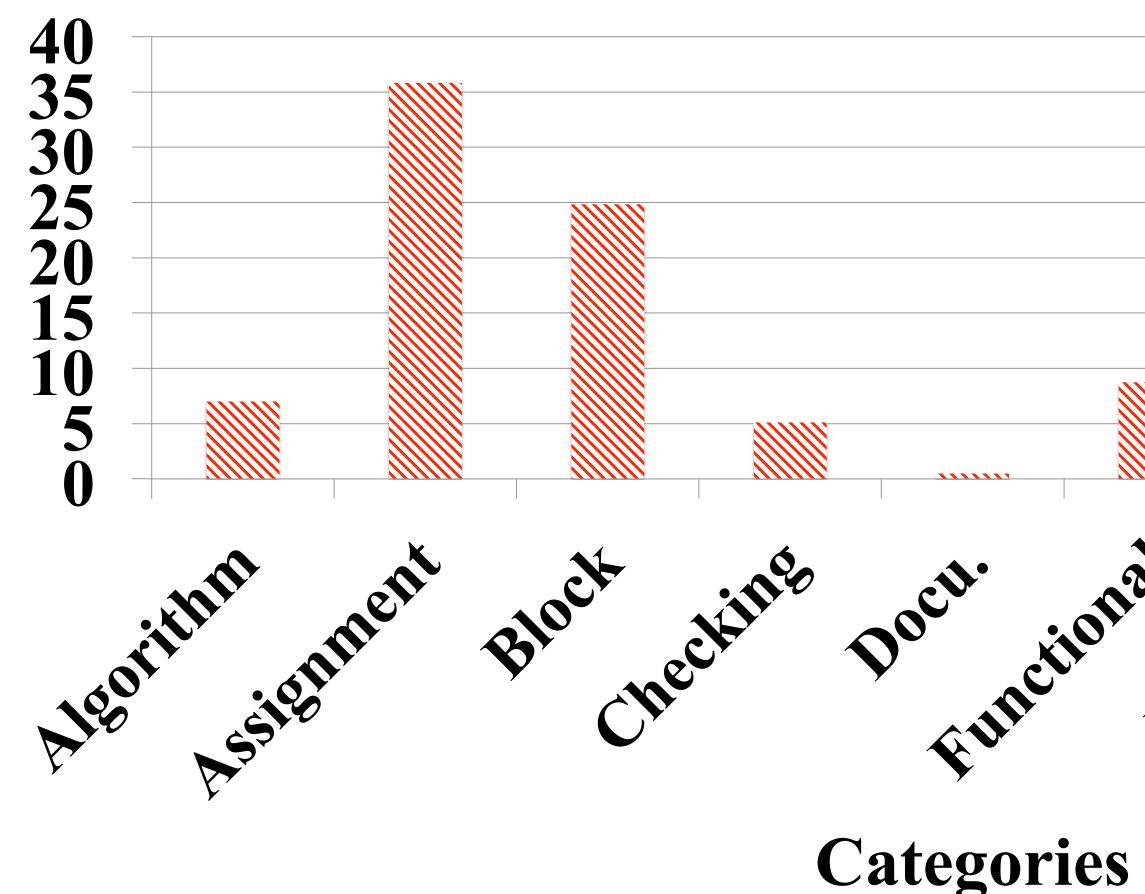

## **Defect Analysis of IaC Scripts Innovations and Uniqueness** Automatic prediction of IaC defect List IaC properties that contribute to defect categories Categorization of IaC defects **Preliminary Findings Benefits & Collaboration** Potential Beneficiaries: • IT Infrastructure Community DevOps Community Collaborate with industry partners • Analyze data Algorithm Block Block Doch Doch Algoriace Other Fining • Pinpoint defect categories automatically