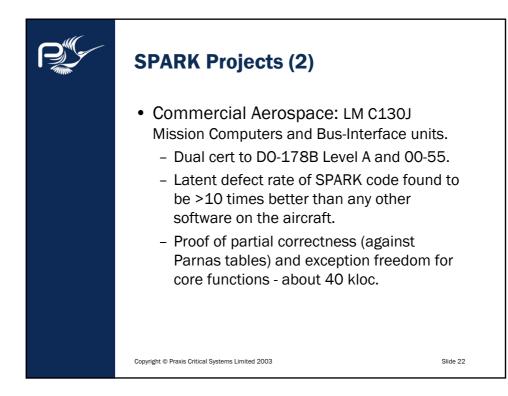

Copyright © Praxis Critical Systems Limited 2003



































## Performance data (December 2002)

Examiner 6.1, Simplifier 2.07, running on 1.3GHz Athlon, Windows 2000. All runtime-check VCs generated (including Overflow\_Check).

| Test Set                                         | Examiner        | SHOLIS          | Project R       |
|--------------------------------------------------|-----------------|-----------------|-----------------|
| Executable loc                                   | 56760           | 16388           | 22968           |
| Analysis & VCG time                              | 4 mins 58 secs  | 4 mins 34 secs  | 2 mins 2 secs   |
| Simp. time                                       | 5 hours 19 mins | 8 hours 14 mins | 1 hours 48 mins |
| Total RTC VCs                                    | 20833           | 6741            |