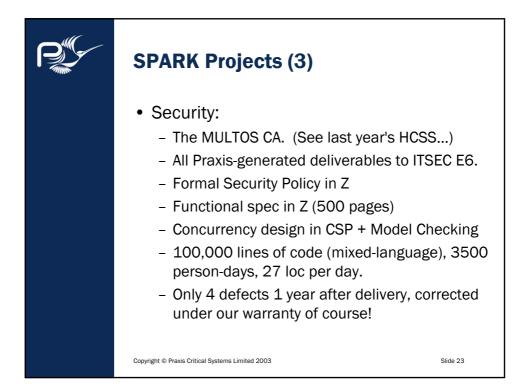

Copyright © Praxis Critical Systems Limited 2003



































## Performance data (December 2002)

Examiner 6.1, Simplifier 2.07, running on 1.3GHz Athlon, Windows 2000. All runtime-check VCs generated (including Overflow\_Check).

| Test Set                                         | Examiner        | SHOLIS          | Project R       |
|--------------------------------------------------|-----------------|-----------------|-----------------|
| Executable loc                                   | 56760           | 16388           | 22968           |
| Analysis & VCG time                              | 4 mins 58 secs  | 4 mins 34 secs  | 2 mins 2 secs   |
| Simp. time                                       | 5 hours 19 mins | 8 hours 14 mins | 1 hours 48 mins |
| Total RTC VCs                                    | 20833           | 6741            | 10