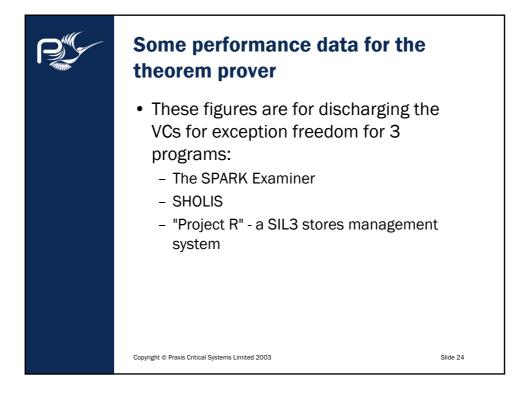

## Performance data (December 2002)

Examiner 6.1, Simplifier 2.07, running on 1.3GHz Athlon, Windows 2000. All runtime-check VCs generated (including Overflow\_Check).

| Test Set                                         | Examiner        | SHOLIS          | Project R       |
|--------------------------------------------------|-----------------|-----------------|-----------------|
| Executable loc                                   | 56760           | 16388           | 22968           |
| Analysis & VCG time                              | 4 mins 58 secs  | 4 mins 34 secs  | 2 mins 2 secs   |
| Simp. time                                       | 5 hours 19 mins | 8 hours 14 mins | 1 hours 48 mins |
| Total RTC VCs                                    | 20833           | 6741            | 10963           |
| RTC VCs proven by Simplifier 2.07                | 19127           | 6088            | 10017           |
| Hit rate                                         | 91.8%           | 90.3%           | 91.4%           |
| Copyright © Praxis Critical Systems Limited 2003 |                 |                 | Slide 25        |